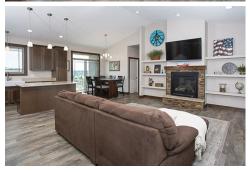

## \$ 415,000

Country living minutes from town in this gated subdivision with partially paved roads making access easy! Views of the Pryor and Beartooth Mountains! This open concept home has a 3 car garage, mud/laundry room with basin sink, spacious kitchen with farmhouse sink, granite countertops throughout, plenty of closet space, a gas fireplace in the living room, and a hot tub to relax in while enjoying the views! The master bedroom is large with a sitting area! The master bath has a tiled shower and jetted tub. The basement is ready to have your finishing touches applied! Washer and dryer are included! The HOA fee is \$500/year mostly for road maintenance and snow removal. The children's outside jungle gym/swing set is available for purchase. The garage work bench and tool cabinets are available for purchase. Website www.4240ValleyCanyonRanchRoad.IsForSale.com