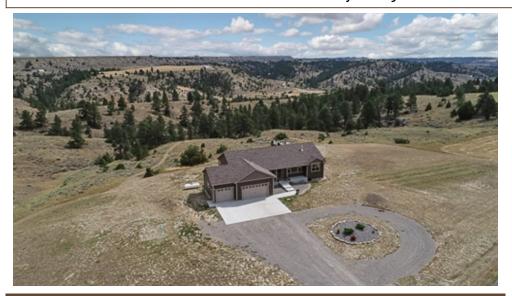

## 4240 Valley Canyon Ranch Road, Molt, MT 59057

» Beds: 3 | Baths: 2 Full

» MLS #: 309291

» Single Family | 3,520 ft<sup>2</sup> | Lot: 5 acres

» County Living with Views of the Pryor and Beartooth Mountains!

## \$ 415,000

Country living minutes from town in this gated subdivision with partially paved roads making access easy! Views of the Pryor and Beartooth Mountains! This open concept home has a 3 car garage, mud/laundry room with basin sink, spacious kitchen with farmhouse sink, granite countertops throughout, plenty of closet space, a gas fireplace in the living room, and a hot tub to relax in while enjoying the views! The master bedroom is large with a sitting area! The master bath has a tiled shower and jetted tub. The basement is ready to have your finishing touches applied! Washer and dryer are included! The HOA fee is \$500/year mostly for road maintenance and snow removal. The children's outside jungle gym/swing set is available for purchase. The garage work bench and tool cabinets are available for purchase. Website www.4240ValleyCanyonRanchRoad.IsForSale.com